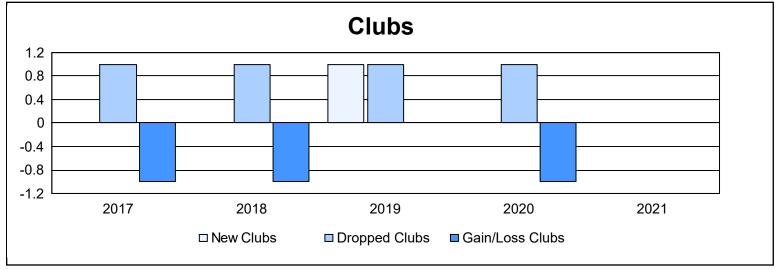

District 332 D As of June 2021 Cumulative

| Year      | New<br>Clubs | Dropped<br>Clubs | Gain/<br>Loss<br>Clubs | New<br>Members | Charter<br>Members | Reinstate<br>Members | Transfer<br>Members | Total<br>Member<br>Added | Total<br>Members<br>Dropped | Gain/<br>Loss<br>Members |
|-----------|--------------|------------------|------------------------|----------------|--------------------|----------------------|---------------------|--------------------------|-----------------------------|--------------------------|
| 2016-2017 | 0            | 1                | -1                     | 202            | 0                  | 3                    | 16                  | 221                      | 218                         | 3                        |
| 2017-2018 | 0            | 1                | -1                     | 201            | 0                  | 7                    | 0                   | 208                      | 177                         | 31                       |
| 2018-2019 | 1            | 1                | 0                      | 166            | 21                 | 3                    | 0                   | 190                      | 261                         | -71                      |
| 2019-2020 | 0            | 1                | -1                     | 170            | 0                  | 4                    | 6                   | 180                      | 251                         | -71                      |
| 2020-2021 | 0            | 0                | 0                      | 94             | 1                  | 3                    | 5                   | 103                      | 204                         | -101                     |
| Average   | 0            | 1                | -1                     | 167            | 4                  | 4                    | 5                   | 180                      | 222                         | -42                      |